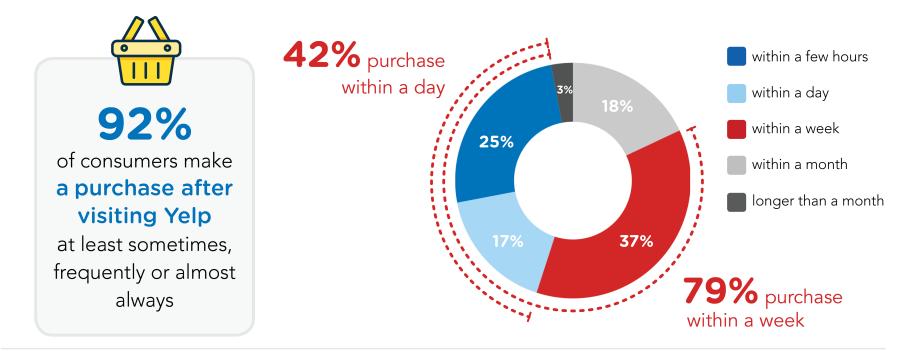

## YELP RANKS #1 FOR FINDING \* A BUSINESS NEARBY



### **Consumers Turn To Reviews**



## 74%

of the consumers searching online for a **local business turn to review sites** 

Review sites drive higher conversion than search engines or the leading social network

#### Methodology



## Consumers Turn to Yelp

# Consumers rank Yelp as the #1 review site for finding local businesses



Most trusted

Most useful for making a final purchase decision



Most influential

### Methodology



## **Consumers Purchase Soon After Visiting Yelp**



#### Methodology



## **Consumers Trust Yelp**



**79%** of Yelp users are looking for a business they can **visit multiple times** 

85% of Yelp users share the businesses

they find on Yelp with friends

#### Methodology